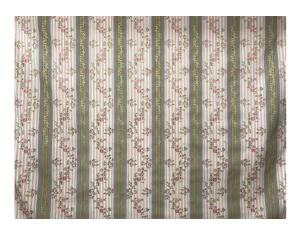

## **VIVALDI**

Ivoire 2824

Soierie Louis XVI style

Details

Composition 75% Vi 25% Co

Width 140 cm

Raccord 29 cm

Weight 516 g/linear meter