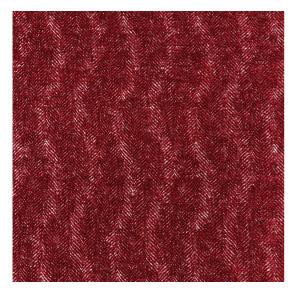

# TAÏGA

# Alizarine

Wooly fabric of fluffy appearance woven with a herringbone pattern. Due to its high resistance, it may be intented for sofas, upholstery and cushions., or the making of cushions or curtains. It also has a beautifully soft fallen in curtains or bedcovers.

### Details

Composition

38% Co 26% Wo 22% Pes 11% Wp 3% Pa

Width 140 cm

Raccord 20 cm

Weight 588 g/linear meter

Collection Information

Year **2019** 