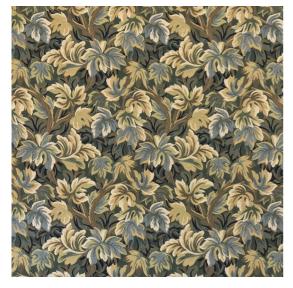

## **RAMBOUILLET**

2829

Tapisserie Louis XIII style

Details

Raccord 55 cm

Weight 820 g/linear meter

Martindale test 16 000 T

Collection Information