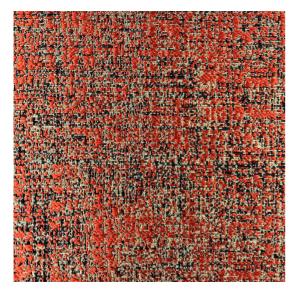

## Pierre de Soleil

Beautiful fabric in the spirit of Tweed - Haute Couture. Its look and hand make us forget the FIRE RESISTANT - TREVIRA CS nature of the fabric. Can be used for curtains, seats, blinds, cushions... for contract and residential use.