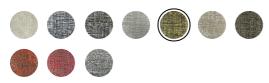

Available colors



# MADEMOISELLE

## Jaune et Noir

Beautiful fabric in the spirit of Tweed - Haute Couture. Its look and hand make us forget the FIRE RESISTANT -TREVIRA CS nature of the fabric. Can be used for curtains, seats, blinds, cushions... for contract and residential use.

### Details

Composition 61% Trevira CS - 39% Pl FR Width 140 cm Raccord 67 cm Weight 800 g/linear meter

Martindale test 20 000 T

Collection Information

Year 2019 Price range

D

## 

#### Possible treatments

|                 | Yes | No |
|-----------------|-----|----|
| No fire Ml      | •   |    |
| No fire         | •   |    |
| Water repellent |     | •  |
| Anti-slip       |     | •  |

Coaching and Tailor-made services :

Our team is on hand in guiding you through the entire process of choosing the perfect fabrics fo