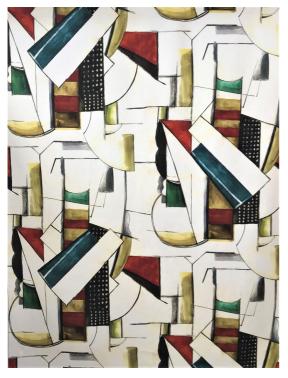

## KASIMIR

## **Ivoire**

Kasimir is a cubist drawing in the spirit of Malevitch. A successful combination of simple geometric shapes and strongly pigmented colours. It is printed on beautiful, washed linen which gives depth to the drawing and ensures a beautiful curtain fall and a good. fit in the chairs.