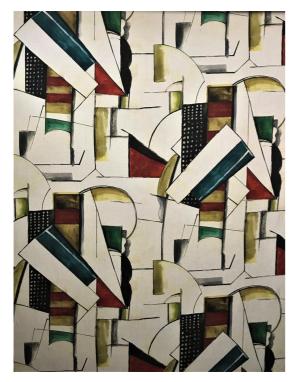

## KASIMIR

## Naturel

Kasimir is a cubist drawing in the spirit of Malevitch. A successful combination of simple geometric shapes and strongly pigmented colours. It is printed on beautiful, washed linen which gives depth to the drawing and ensures a beautiful curtain fall and a good. fit in the chairs.