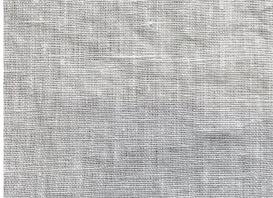

## lvoire

Delicate and fine linen, treated in an ecru version. Similar to a sheer, it is not completely transparent and lets light pass through. Very nice support for the realization of blinds or curtains which can be ennobled for example with colored braids. Available in 2 colorways.

### Details

Composition 100% Li Width 140 cm Weight 360 g/linear meter

Collection Information Year 2022 Price range B Usage & Use

Maintenance