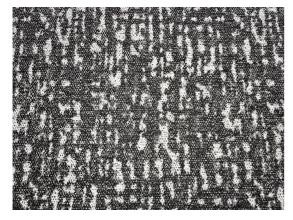

## Lave

ref. Tonnerre

Chunky jacquard weave in caviar style and spotted with white. This fabric will be primarily intended for making cushions, seats and sofas. 1 colorway.