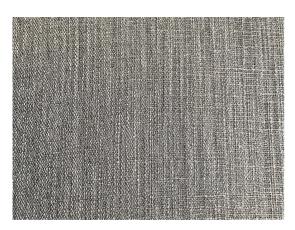

## Naturel

ref. Cîteaux

Heavy, fluid, supple and very airy raw linen weave. Only one natural linen colorway for this fabric. This semi-transparent weave, once made into blinds or curtains, will bring a beautiful warm light. Only one colorway: Naturel.