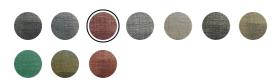

### Available colors



# ABBAYE ROYALE

# Cardinal

ref. Abbaye Royale

Colored and metallic linen weave available in 11 colors. This semi-transparent weave, once made into blinds or curtains, lets in a beautiful warm subdued light.

Details

Composition 97% Li 3% Pa
Width 140 cm cm

Weight 700 g/ml g/linear meter

Usage & Use

Usage

Maintenance

Collection Information

Year **2022** 

Price range C

#### Possible treatments

|                 | Yes | No |
|-----------------|-----|----|
| No fire M1      |     | •  |
| No fire         | •   |    |
| Water repellent | •   |    |
| Anti-slip       |     | •  |

## Coaching and Tailor-made services:

Our team is on hand in guiding you through the entire process of choosing the perfect fabrics for your home or to answer any of your questions. According to your ne