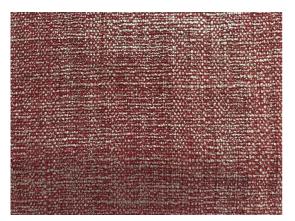

# Cardinal

ref. Abbaye Royale

Colored and metallic linen weave available in 11 colors. This semi-transparent weave, once made into blinds or curtains, lets in a beautiful warm subdued light.

Details

Composition 97% Li 3% Pa
Width 140 cm cm