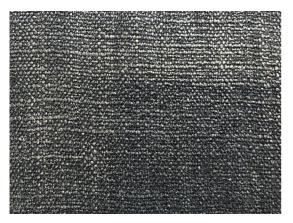

## Acier

ref. Abbaye Royale

Colored and metallic linen weave available in 11 colors. This semi-transparent weave, once made into blinds or curtains, lets in a beautiful warm subdued light.

Details

Composition 97% Li 3% Pa
Width 140 cm cm
Weight 700 g/ml g/linear meter