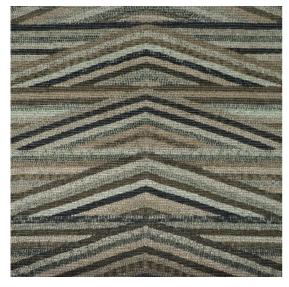

Available colors

MOSAÏQUE

Étrusque

ref. Mosaïque

This ottoman (ribbed weaving) is reminiscent of an antique mosaic pattern in its visual appearance. It can be selected for the covering of seats, but also for confection of curtains (because of its flexibility), blinds and cushions.